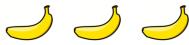

(1) Count the bees.

Now choose the picture that shows how you count up 2

(2) Count the apples.

Now choose the picture that shows how you count up 3

(3) Count the bananas.

Now choose the picture that shows how you count up 1