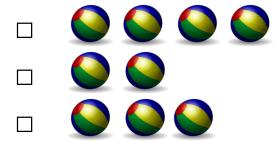

(4) Count the Houses.

Now choose the picture that shows how you count up 3

(5) Count the balls.

Now choose the picture that shows how you count up 2

(6) Count the bicycles.

Now choose the picture that shows how you count up 4