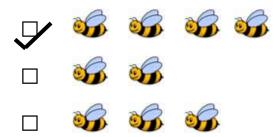

(1) Count the bees.

Now choose the picture that shows how you count up 2

(2) Count the apples.

Now choose the picture that shows how you count up 3

(3) Count the bananas.

Now choose the picture that shows how you count up 1