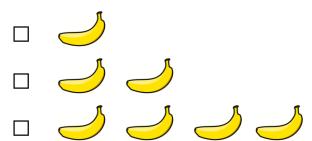

(1) Count the bees.

Now choose the picture that shows how you count up 2

(2) Count the apples.

Now choose the picture that shows how you count up 3

(3) Count the bananas.

Now choose the picture that shows how you count up 1