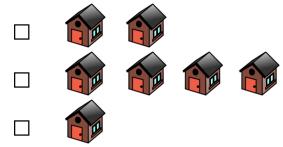

(4) Count the Houses.

Now choose the picture that shows how you count up 3

(5) Count the balls.

Now choose the picture that shows how you count up 2

(6) Count the bicycles.

Now choose the picture that shows how you count up 4