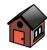

(4) Count the Houses.

Now choose the picture that shows how you count up 3

(5) Count the balls.

Now choose the picture that shows how you count up 2

(6) Count the bicycles.

Now choose the picture that shows how you count up 4