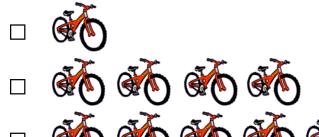

(4) Count the Houses.

Now choose the picture that shows how you count up 3

(5) Count the balls.

Now choose the picture that shows how you count up 2

(6) Count the bicycles.

Now choose the picture that shows how you count up 4