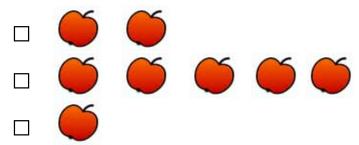

(1) Count the bees.

Now choose the picture that shows how you count up 2

(2) Count the apples.

Now choose the picture that shows how you count up 3

(3) Count the bananas.

Now choose the picture that shows how you count up 1