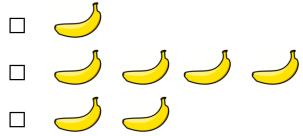

(1) Count the balls.

Now choose the picture that shows how you count down 2

(2) Count the bananas.

Now choose the picture that shows how you count down 1

(3) Count the bees.

Now choose the picture that shows how you count down 2