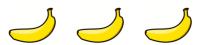

(1) Count the balls.

Now choose the picture that shows how you count down 2

(2) Count the bananas.

Now choose the picture that shows how you count down 1

(3) Count the bees.

Now choose the picture that shows how you count down 2