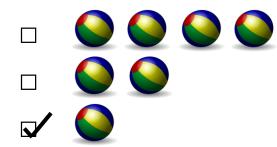

(1) Count the balls.

Now choose the picture that shows how you count down 2

(2) Count the bananas.

Now choose the picture that shows how you count down 1

(3) Count the bees.

Now choose the picture that shows how you count down 2