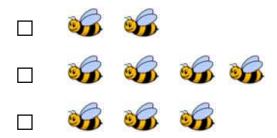

(1) Count the balls.

Now choose the picture that shows how you count down 2

(2) Count the bananas.

Now choose the picture that shows how you count down 1

(3) Count the bees.

Now choose the picture that shows how you count down 2