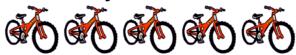

|           | WORKSHEET |           |
|-----------|-----------|-----------|
| Name:     |           |           |
| Standard: | Age:      | LERRNERS' |
| Date:     |           | PLANET    |

(4) Count the bicycles.