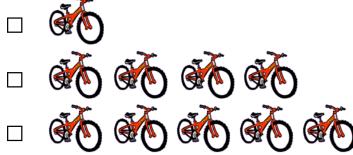

|           | WORKSHEET |           |
|-----------|-----------|-----------|
| Name:     |           |           |
| Standard: | Age:      | LERRNERS' |
| Date:     |           | PLANET    |

(4) Count the bicycles.

Now choose the picture that shows how you count down 4

(5) Count the apples.

Now choose the picture that shows how you count down 3

(6) Count the Houses.

Now choose the picture that shows how you count down 3