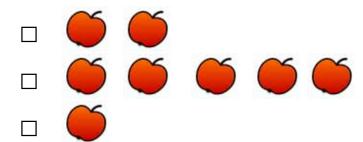

Now choose the picture that shows how you count down 4

(5) Count the apples.

Now choose the picture that shows how you count down 3

(6) Count the Houses.

Now choose the picture that shows how you count down 3