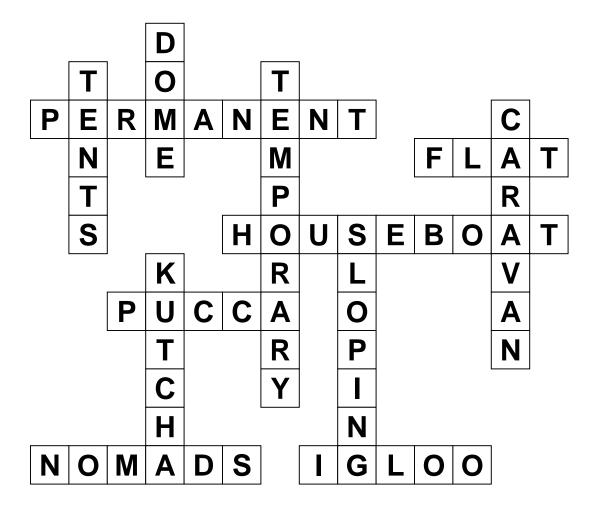

## Housing

| ame: | Date: _ |    | Score |
|------|---------|----|-------|
| 1    |         |    |       |
| 2    | 3       |    |       |
| 4    |         |    | 5     |
|      |         | 6  |       |
|      |         |    |       |
|      | 7       | 8  |       |
| 9    |         |    |       |
| 10   |         |    |       |
|      |         |    |       |
|      |         |    |       |
| 11   |         | 12 |       |
| 11   |         | 12 |       |

## **ACROSS**

- **4** The house that cannot be moved from one place to another
- **6** The houses on plains have \_\_\_\_ roof
- **7** The house built on a boat
- 10 The house made up of bricks and cement
- **11** People who roam around from one place to another
- 12 The house made of blocks of ice

## **DOWN**

- 1 The shape of an igloo
- 2 The house made up of clothes
- **3** The house that can be moved from one place to another
- **5** The house built on wheels
- **8** The houses on mountains have roof
- **9** The house made up of mud and straw

**WORD BANK:** Caravan, dome, flat, houseboat, igloo, kutcha, nomads, permanent, pucca, sloping, temporary, tents.

## Solution: