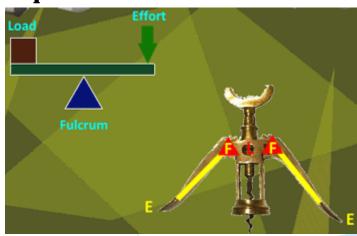

depicted by this picture?
  - (ii) What is the class or order of the lever? [Class 1 / Class 2 / Class 3]
- 3. (i) What type of simple machine is scissor?
  - (ii) What is the class or order of the lever? [Class 1 / Class 2 / Class 3]
- 4. (i) What type of simple machine is a screw bottle opener?
  - (ii) What is the class or order of the lever? [Class 1 / Class 2 / Class 3]



- 5. What type of simple machine is lid of a jar?
- 6. (i) What type of simple machine is door of a microwave oven?
  - (ii) What is the class or order of the lever? [Class 1 / Class 2 / Class 3]





#### **Answers:**

- 1. Wedge
- 2. (i) Lever
  - (ii) Class 3

### **Explanation:**



- 3. (i) Lever
  - (ii) Class 1

## **Explanation:**



- 4. (i) Lever
  - (ii) Class 1

Learners' Planet



## **Explanation:**



5. Screw





- **Learners' Planet**
- 6. (i) Lever
  - (ii) Class 2

#### **Explanation:**