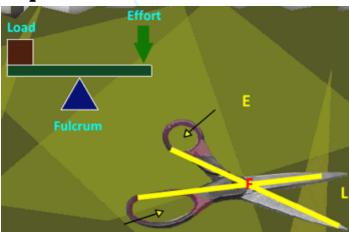

machine is blade of an exhaust fan?
- 2. (i) What type of simple machine is depicted by this picture?
  - (ii) What is the class or order of the lever? [Class 1 / Class 2 / Class 3]
- 3. (i) What type of simple machine is scissor?
  - (ii) What is the class or order of the lever? [Class 1 / Class 2 / Class 3]
- 4. (i) What type of simple machine is a screw bottle opener?
  - (ii) What is the class or order of the lever? [Class 1 / Class 2 / Class 3]



- 5. What type of simple machine is lid of a jar?
- 6. (i) What type of simple machine is door of a microwave oven?
  - (ii) What is the class or order of the lever? [Class 1 / Class 2 / Class 3]





#### **Answers:**

- 1. Wedge
- 2. (i) Lever
  - (ii) Class 3

### **Explanation:**



- 3. (i) Lever
  - (ii) Class 1

## **Explanation:**



- 4. (i) Lever
  - (ii) Class 1

Learners' Planet



## **Explanation:**



5. Screw





- **Learners' Planet**
- 6. (i) Lever
  - (ii) Class 2

#### **Explanation:**