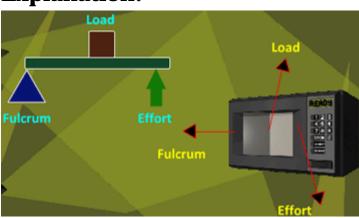

- 5. What type of simple machine is lid of a jar?
- 6. (i) What type of simple machine is door of a microwave oven?
  - (ii) What is the class or order of the lever? [Class 1 / Class 2 / Class 3]

## **Explanation:**

5. Screw

- **Learners' Planet**
- 6. (i) Lever
  - (ii) Class 2

#### **Explanation:**