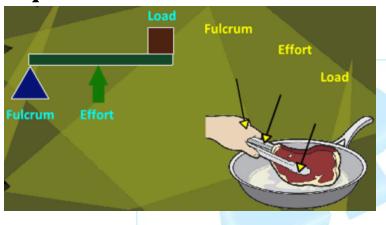

#### **Answers:**

- 1. Wedge
- 2. (i) Lever
  - (ii) Class 3

### **Explanation:**

- 3. (i) Lever
  - (ii) Class 1