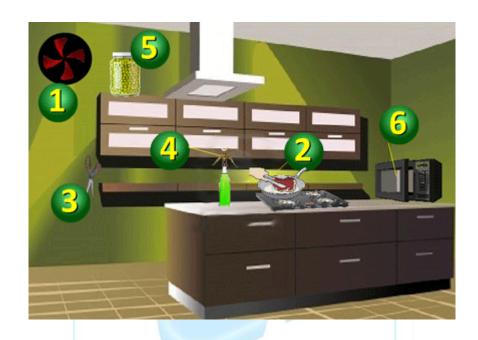

#### WORKSHEET - 2

- 1. What type of simple machine is blade of an exhaust fan?
- 2. (i) What type of simple machine is depicted by this picture?
  - (ii) What is the class or order of the lever? [Class 1 / Class 2 / Class 3]
- 3. (i) What type of simple machine is scissor?
  - (ii) What is the class or order of the lever? [Class 1 / Class 2 / Class 3]
- 4. (i) What type of simple machine is a screw bottle opener?
  - (ii) What is the class or order of the lever? [Class 1 / Class 2 / Class 3]

- 5. What type of simple machine is lid of a jar?
- 6. (i) What type of simple machine is door of a microwave oven?
  - (ii) What is the class or order of the lever? [Class 1 / Class 2 / Class 3]