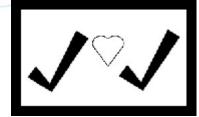

## **Answers:**

- (1) thinking outside the box
- (2) too heavy to lift
- (3) tricycle
- (4) underpaid worker
- (5) waterfall
- (6) well-balanced diet
- (7) world peace
- (8) cellular phone
- (9) checkmate
- (10) disappearing act