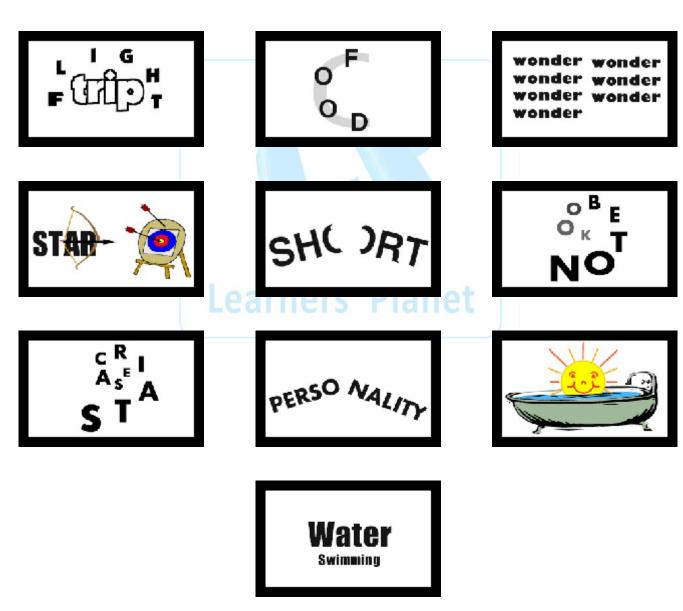

## **PUN PUZZLES**

| Name:            | Date:/                       | _ Score       |
|------------------|------------------------------|---------------|
|                  | WORKSHEET – 8                |               |
| Each of the pict | ure clues below represents a | commonly used |

Each of the picture clues below represents a commonly used word or phrase. See if you can figure out each pun and write the word or phrase it represents in the space below it.

## **Answers:**

- (1) round-trip flight
- (2) seafood
- (3) seven wonders
- (4) shooting star
- (5) shortcut
- **(6)** spiral notebook
- (7) spiral staircase
- **(8)** split personality
- (9) sunbathing

(10) swimming underwater