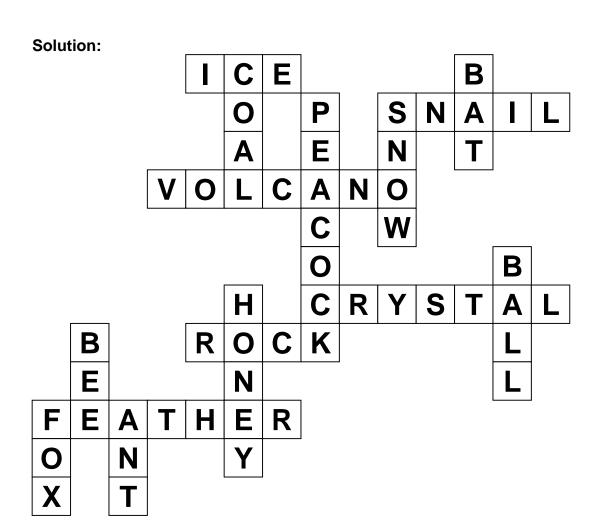

## **Similes**

| Name:                         |                                  |                        |       |       |     |     | Date:/ |   |               |   |      | Score                       |        |  |  |
|-------------------------------|----------------------------------|------------------------|-------|-------|-----|-----|--------|---|---------------|---|------|-----------------------------|--------|--|--|
|                               |                                  |                        |       |       | 1   | 2   |        |   |               |   |      | 3                           |        |  |  |
|                               |                                  |                        |       |       |     |     |        | 4 |               | 5 |      |                             |        |  |  |
|                               |                                  |                        |       |       |     |     |        |   |               |   |      |                             | 1      |  |  |
|                               |                                  |                        |       | 6     |     |     |        |   |               |   |      |                             |        |  |  |
|                               |                                  |                        |       |       |     | 8   | ]      | 9 |               |   |      |                             | 7      |  |  |
|                               |                                  |                        |       |       |     |     |        |   |               |   |      |                             |        |  |  |
|                               |                                  | 10                     | ]     |       | 11  |     |        |   |               |   |      |                             |        |  |  |
|                               |                                  |                        |       |       |     |     |        |   |               |   |      |                             |        |  |  |
|                               | 12                               |                        | 13    |       |     |     |        |   |               |   |      |                             |        |  |  |
|                               |                                  |                        |       |       |     |     |        |   |               |   |      |                             |        |  |  |
|                               |                                  |                        |       |       |     |     |        |   |               |   |      |                             |        |  |  |
|                               | ACROSS  as cold as  as slow as a |                        |       |       |     |     |        |   |               |   | D    |                             |        |  |  |
|                               |                                  |                        |       |       |     |     |        |   |               |   |      | as black as a as blind as a |        |  |  |
| 5 as slow as a as explosive a |                                  |                        |       |       |     | s a |        |   |               |   | prou |                             |        |  |  |
|                               | as clear as                      |                        |       |       |     |     |        |   | 5 as white as |   |      |                             |        |  |  |
|                               |                                  | 11 <sup>2</sup>        | is ha |       |     |     |        |   |               |   |      |                             | d as a |  |  |
|                               |                                  | <b>12</b> <sup>2</sup> | s lig | nt as | s a |     |        |   |               | 8 | as   | swee                        | ei as  |  |  |

**WORD BANK:** Ant, ball, bat, bee, coal, crystal, feather, fox, honey, ice, peacock, rock, snail, snow, volcano.

10 as busy as a12 as clever as a13 as tiny as an