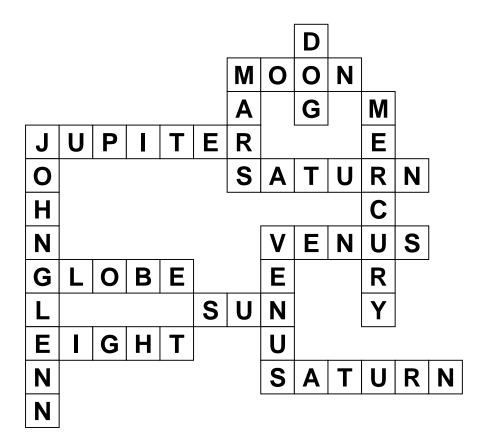

## Space





## ACROSS

- **2** Natural Satellite of the Earth.
- 4 The largest planet in our solar system.
- **5** The second largest planet in our solar system.
- 6 The hottest planet in our solar system.
- 7 The small model of our Earth.
- 8 Earth revolves around it.
- **9** Number of planets in our solar system.
- **10** Has largest set of rings.

## DOWN

- 1 The first creature that went into space.
- 2 This planet is also known as 'Red planet'.
- **3** The closest planet to the Sun.
- **4** The first American astronaut to go around the Earth.
- 6 This planet is closest in size to Earth.

**WORD BANK:** Dog, eight, globe, johnglenn, jupiter, mars, mercury, moon, saturn, sun, venus.



## Solution: