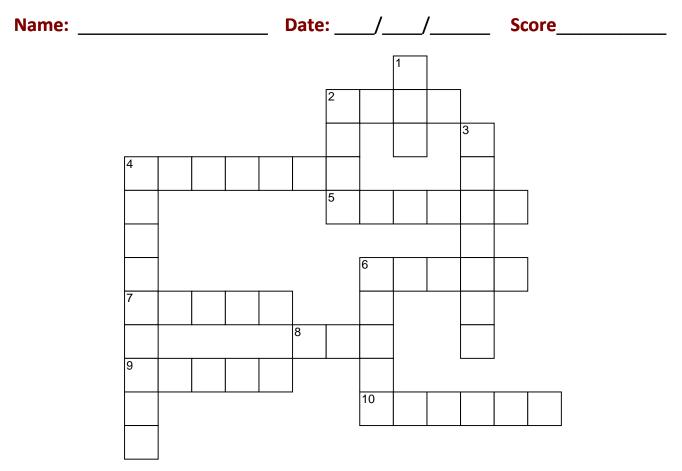

## ACROSS

- **2** Natural Satellite of the Earth.
- 4 The largest planet in our solar system.
- **5** The second largest planet in our solar system.
- 6 The hottest planet in our solar system.
- 7 The small model of our Earth.
- 8 Earth revolves around it.
- **9** Number of planets in our solar system.
- **10** Has largest set of rings.

## DOWN

- 1 The first creature that went into space.
- 2 This planet is also known as 'Red planet'.
- **3** The closest planet to the Sun.
- **4** The first American astronaut to go around the Earth.
- 6 This planet is closest in size to Earth.

**WORD BANK:** Dog, eight, globe, johnglenn, jupiter, mars, mercury, moon, saturn, sun, venus.