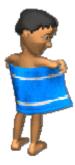

### **Bath towel:**

It is a piece of cloth used for drying your body after bath.