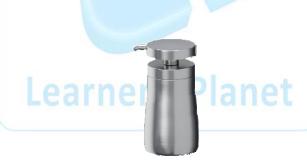

Soap dispenser:

- 1. It is a container holding liquid soap.
- 2. You can get soap quickly by pressing its button.