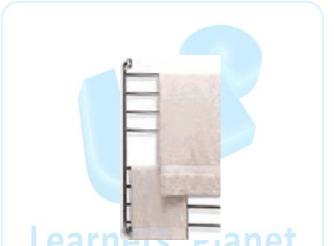

# **BATHROOM-RESTROOM-2**



Name: \_\_\_\_\_\_ Date: \_\_/\_\_/\_\_\_ Score\_\_\_\_\_

Soap:



- 1. It is a substance that you use with water for washing and cleaning your body.
- 2. They are available in various fragrances.
- 3. Soaps are disinfectant.

Soap dispenser:



- 1. It is a container holding liquid soap.
- 2. You can get soap quickly by pressing its button.

# **Shampooing:**



It is an act of washing your hair using shampoo.



### **Bath towel:**



It is a piece of cloth used for drying your body after bath.

# **Towel rail:**



It is a bar or frame for hanging towels on, in a bathroom.

# **Bathrobe:**



It is a loose piece of clothing worn before and after taking a bath.



#### **Bath mat:**



It is a piece of material that you put beside the bath area or bath tub to stand on when you get out after having bath.

# **Toilet pot:**



- 1. It is a large bowl attached to a pipe.
- 2. You can sit on it or stand over to get rid of waste matter from your body.

#### **Bidet:**



- 1. It is a low bowl in the bathroom.
- 2. It is usually with taps that you fill with water and sit on to wash your bottom.



### **Toilet cistern:**



- 1. It is a container in which water is stored.
- 2. It is connected to a toilet.

# **Toilet paper:**



It is a thin soft paper used for cleaning yourself after you have used the to