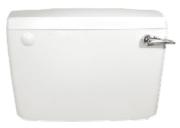

### **Toilet cistern:**

- 1. It is a container in which water is stored.
- 2. It is connected to a toilet.