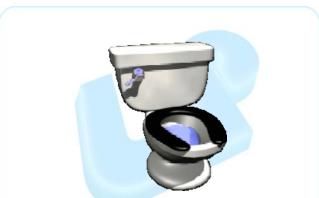

# **Toilet pot:**

- 1. It is a large bowl attached to a pipe.
- 2. You can sit on it or stand over to get rid of waste matter from your body.