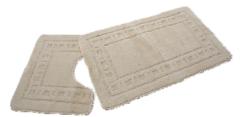

#### **Bath mat:**

It is a piece of material that you put beside the bath area or bath tub to stand on when you get out after having bath.