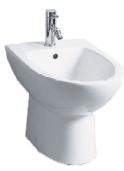

#### **Bidet:**

- 1. It is a low bowl in the bathroom.
- 2. It is usually with taps that you fill with water and sit on to wash your bottom.