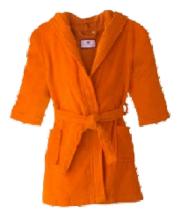

# **Bathrobe:**

It is a loose piece of clothing worn before and after taking a bath.